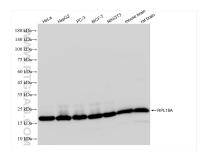

## Selected Validation Data

Various lysates were subjected to SDS PAGE followed by western blot with 83928-1-RR (RPL18A antibody) at dilution of 1:10000 incubated at room temperature for 1.5 hours. This data was developed using the same antibody clone with 83928-1-PBS in a different storage buffer formulation.