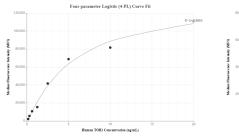

# Selected Validation Data

Cytometric bead array standard curve of MP00930-1, TOB1 Recombinant Matched Antibody Pair, PBS Only. Capture antibody: 83944-4-PBS. Detection antibody: 83944-3-PBS. Standard: Ag6714. Range: 0.156-20 ng/mL Cytometric bead array standard curve of MP00930-2, TOB1 Recombinant Matched Antibody Pair, PBS Only. Capture antibody: 83944-1-PBS. Detection antibody: 83944-3-PBS. Standard: Ag6714. Range: 0.156-20 ng/mL