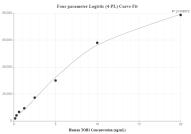

# Selected Validation Data

Cytometric bead array standard curve of MP00930-1, TOB1 Recombinant Matched Antibody Pair, PBS Only. Capture antibody: 83944-4-PBS. Detection antibody: 83944-3-PBS. Standard: Ag6714. Range: 0.156-20 ng/mL Cytometric bead array standard curve of MP00930-2, TOB1 Recombinant Matched Antibody Pair, PBS Only. Capture antibody: 83944-1-PBS. Detection antibody: 83944-3-PBS. Standard: Ag6714. Range: 0.156-20 ng/mL