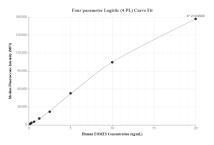

## Selected Validation Data

Cytometric bead array standard curve of MP00931-2, EOMES Recombinant Matched Antibody Pair, PBS Only. Capture antibody: 83945-4-PBS. Detection antibody: 83945-1-PBS. Standard: Ag27634. Range: 0.156-20 ng/mL