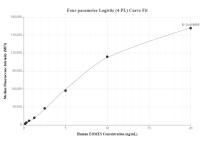

Cytometric bead array standard curve of MP00931-3, EOMES Recombinant Matched Antibody Pair, PBS Only. Capture antibody: 83945-4-PBS. Detection antibody: 83945-2-PBS. Standard: Ag27634. Range: 0.156-20 ng/mL