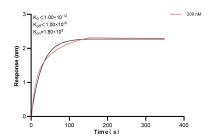

Biolayer interferometry (BLI) kinetic assay of 83948-1-PBS against Human LTBP4 was performed. The affinity constant is below 1 pM.