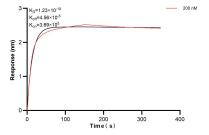

## Selected Validation Data

Cytometric bead array standard curve of MP00912-1, LTBP4 Recombinant Matched Antibody Pair, PBS Only. Capture antibody: 83948-2-PBS. Detection antibody: 83948-3-PBS. Standard: Ag34270. Range: 0.313-40 ng/mL Biolayer interferometry (BLI) kinetic assay of 83948-2-PBS against Human LTBP4 was performed. The affinity constant is 0.123 nM.