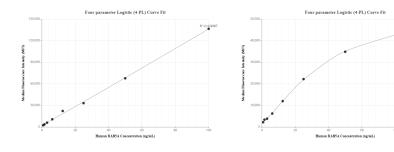

# Selected Validation Data

Cytometric bead array standard curve of MP00914-1, RAB5A Recombinant Matched Antibody Pair, PBS Only. Capture antibody: 83949-1-PBS. Detection antibody: 83949-2-PBS. Standard: Ag2549. Range: 0.313-100 ng/mL Cytometric bead array standard curve of MP00914-2, RAB5A Recombinant Matched Antibody Pair, PBS Only. Capture antibody: 83949-3-PBS. Detection antibody: 83949-2-PBS. Standard: Ag2549. Range: 0.313-100 ng/mL