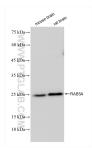

## Selected Validation Data

Various lysates were subjected to SDS PAGE followed by western blot with 83949-4-RR (RAB5A antibody) at dilution of 1:10000 incubated at room temperature for 1.5 hours.