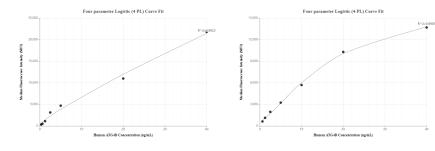

## Selected Validation Data

Cytometric bead array standard curve of MP00902-2, ATG4D Recombinant Matched Antibody Pair, PBS Only. Capture antibody: 83951-1-PBS. Detection antibody: 83951-3-PBS. Standard: Ag10177. Range: 0.313-40 ng/mL Cytometric bead array standard curve of MP00902-3, ATG4D Recombinant Matched Antibody Pair, PBS Only. Capture antibody: 83951-1-PBS. Detection antibody: 83951-4-PBS. Standard: Ag10177. Range: 0.625-40 ng/mL