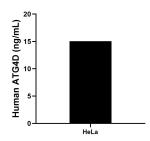

## Selected Validation Data

Sandwich ELISA standard curve of MP00902-4, Human ATG4D Recombinant Matched Antibody Pair - PBS only. 83951-5-PBS was coated to a plate as the capture antibody and incubated with serial dilutions of standard Ag10177. 83951-3-PBS was HRP conjugated as the detection antibody. Range: 0.781-50 ng/mL

The mean ATG4D concentration was determined to be 15.05 ng/mL in HeLa cell extract based on a 1.30 mg/mL extract load.