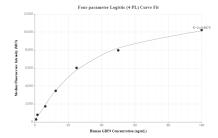

## Selected Validation Data

Cytometric bead array standard curve of MP00911-1, GDF9 Recombinant Matched Antibody Pair, PBS Only. Capture antibody: 83956-2-PBS. Detection antibody: 83956-1-PBS. Standard: Ag29603. Range: 0.781-100 ng/mL