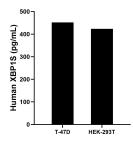

The mean XBP1S concentration was determined to be 451.7 pg/ml in T-47D cell extract based on a 4.5 mg/mL extract load and 423.7 pg/mL in HEK-293T cell extract based on a 1.4 mg/mL extract load.