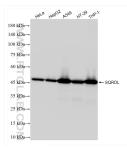

# Applications

Tested Applications: WB, ELISA Species Specificity: human Positive Controls:

WB : HeLa cells, HepG2 cells, A549 cells, HT-29 cells, THP-1 cells

# Selected Validation Data

Various lysates were subjected to SDS PAGE followed by western blot with 83960-3-R (SQRDL antibody) at dilution of 1:10000 incubated at room temperature for 1.5 hours.