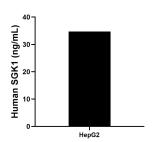

The mean SGK1 concentration was determined to be 34.70 ng/mL in HepG2 cell extract based on a 2.00 mg/mL extract load.

Cytometric bead array standard curve of MP00880-1, SGK1 Recombinant Matched Antibody Pair, PBS Only. Capture antibody: 83964-1-PBS. Detection antibody: 83964-2-PBS. Standard: Ag29420. Range: 0.625-40 ng/mL