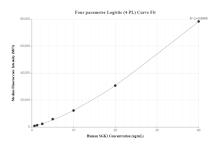

## **Selected Validation Data**

Sandwich ELISA standard curve of MP00880-1, Human SGK1 Recombinant Matched Antibody Pair-PBS only. 83964-1-PBS was coated to a plate as the capture antibody and incubated with serial dilutions of standard Ag29420. 83964-2-PBS was HRP conjugated as the detection antibody. Range: 0.391-25 ng/mL