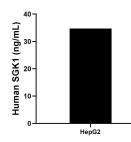

The mean SGK1 concentration was determined to be 34.70 ng/mL in HepG2 cell extract based on a 2.00 mg/mL extract load.

Cytometric bead array standard curve of MP00880-1, SGK1 Recombinant Matched Antibody Pair, PBS Only. Capture antibody: 83964-1-PBS. Detection antibody: 83964-2-PBS. Standard: Ag29420. Range: 0.625-40 ng/mL