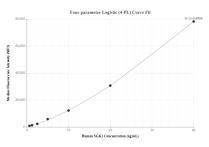

## Selected Validation Data

Sandwich ELISA standard curve of MP00880-1, Human SGK1 Recombinant Matched Antibody Pair -PBS only. 83964-1-PBS was coated to a plate as the capture antibody and incubated with serial dilutions of standard Ag29420. 83964-2-PBS was HRP conjugated as the detection antibody. Range: 0.391-25 ng/mL