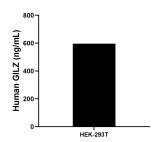

## **Selected Validation Data**

The mean GILZ concentration was determined to be 596.32 ng/mL in HEK-293T cell extract based on a 3.2 mg/mL extract load.

Cytometric bead array standard curve of MP00887-2, TSC 22D3 Recombinant Matched Antibody Pair, PBS Only. Capture antibody: 83967-1-PBS. Detection antibody: 83967-4-PBS. Standard: Ag3015. Range: 0.313-40 ng/mL