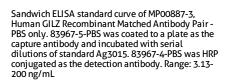

## **Selected Validation Data**

The mean GILZ concentration was determined to be 596.32 ng/mL in HEK-293T cell extract based on a 3.2 mg/mL extract load.

Cytometric bead array standard curve of MP00887-2, TSC 22D3 Recombinant Matched Antibody Pair, PBS Only. Capture antibody: 83967-1-PBS. Detection antibody: 83967-4-PBS. Standard: Ag3015. Range: 0.313-40 ng/mL