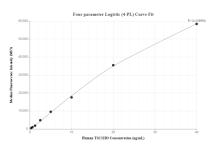

## **Selected Validation Data**

The mean GILZ concentration was determined to be 596.32 ng/mL in HEK-293T cell extract based on a 3.2 mg/mL extract load.

Cytometric bead array standard curve of MP00887-2, TSC 22D3 Recombinant Matched Antibody Pair, PBS Only. Capture antibody: 83967-1-PBS. Detection antibody: 83967-4-PBS. Standard: Ag3015. Range: 0.313-40 ng/mL