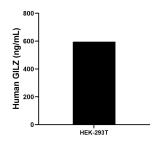

The mean GILZ concentration was determined to be 596.32 ng/mL in HEK-293T cell extract based on a 3.2 mg/mL extract load.