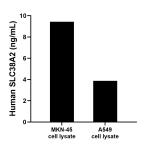

## **Selected Validation Data**

MKN-45 and A549 cell lysate were measured. The human SLC38A2 concentration of detected samples was determined to be 9.43 ng/mL (based on a 9.5 mg/mL extract load) in MKN-45 cell lysate and 3.88 ng/mL (based on a 1.0 mg/mL extract load) in A549 cell lysate.