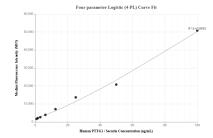

## Selected Validation Data

Cytometric bead array standard curve of MP00876-1, Securin Recombinant Matched Antibody Pair, PBS Only. Capture antibody: 83981-2-PBS. Detection antibody: 83981-4-PBS. Standard: Ag12670. Range: 0.78-100 ng/mL