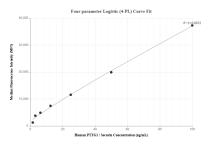

Cytometric bead array standard curve of MP00876-2, Securin Recombinant Matched Antibody Pair, PBS Only. Capture antibody: 83981-1-PBS. Detection antibody: 83981-4-PBS. Standard: Ag12670. Range: 1.56-100 ng/mL