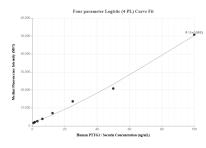

## Selected Validation Data

Cytometric bead array standard curve of MP00876-1, Securin Recombinant Matched Antibody Pair, PBS Only. Capture antibody: 83981-2-PBS. Detection antibody: 83981-4-PBS. Standard: Ag12670. Range: 0.78-100 ng/mL