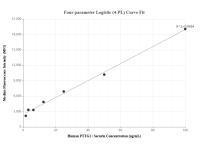

Cytometric bead array standard curve of MP00876-3, Securin Recombinant Matched Antibody Pair, PBS Only. Capture antibody: 83981-4-PBS. Detection antibody: 83981-3-PBS. Standard: Ag12670. Range: 1.56-100 ng/mL