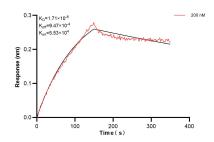

Biolayer interferometry (BLL) kinetic assay of 83983-2-PBS against Human HSPC 159 was performed. The affinity constant is 17.1 nM.