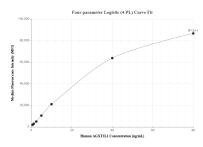

## Selected Validation Data

Cytometric bead array standard curve of MP00885-1, AGXT2L1 Recombinant Matched Antibody Pair, PBS Only. Capture antibody: 83984-2-PBS. Detection antibody: 83984-1-PBS. Standard: Ag10584. Range: 0.625-80 ng/mL