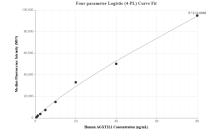

## **Selected Validation Data**

Cytometric bead array standard curve of MP00885-1, AGXT2L1 Recombinant Matched Antibody Pair, PBS Only. Capture antibody: 83984-2-PBS. Detection antibody: 83984-1-PBS. Standard: Ag10584. Range: 0.625-80 ng/mL