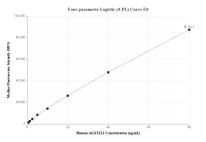

## Selected Validation Data

Cytometric bead array standard curve of MP00885-2, AGXT2L1 Recombinant Matched Antibody Pair, PBS Only. Capture antibody: 83984-2-PBS. Detection antibody: 83984-4-PBS. Standard: Ag10584. Range: 0.625-80 ng/mL Cytometric bead array standard curve of MP00885-3, AGXT 2L1 Recombinant Matched Antibody Pair, PBS Only. Capture antibody: 83984-4-PBS. Detection antibody: 83984-3-PBS. Standard: Ag10584. Range: 0.625-80 ng/mL