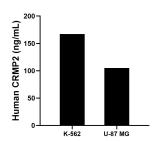

The mean CRMP2 concentration was determined to be 167.28 ng/mL in K-562 cell extract based on a 2.10 mg/mL extract load and 105.42 ng/mL in U-87 MG cell extract based on a 3.40 mg/mL extract load.