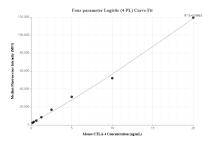

## Selected Validation Data

Cytometric bead array standard curve of MP00907-2, MOUSE CTLA-4 Recombinant Matched Antibody Pair, PBS Only. Capture antibody: 83995-1-PBS. Detection antibody: 83995-2-PBS. Standard: Eg0632. Range: 0.156-20 ng/mL