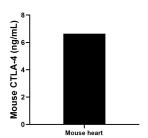

The mean CTLA-4 concentration was determined to be 6.64 ng/mL in mouse heart cell extract based on a 1.20 mg/mL extract load.

Cytometric bead array standard curve of MP00907-1, MOUSE CTLA-4 Recombinant Matched Antibody Pair, PBS Only. Capture antibody: 83995-3-PBS. Detection antibody: 83995-4-PBS. Standard: Eg0632. Range: 0.156-20 ng/mL