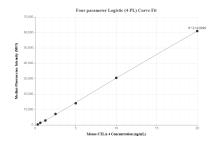

## **Selected Validation Data**

Sandwich ELISA standard curve of MP00907-4, Mouse CTLA-4 Recombinant Matched Antibody Pair - PBS only. 83995-3-PBS was coated to a plate as the capture antibody and incubated with serial dilutions of standard Eg0632. 83995-5-PBS was HRP conjugated as the detection antibody. Range: 15.6-1000 pg/mL

The mean CTLA-4 concentration was determined to be 6.64 ng/mL in mouse heart cell extract based on a 1.20 mg/mL extract load.

Cytometric bead array standard curve of MP00907-1, MOUSE CTLA-4 Recombinant Matched Antibody Pair, PBS Only. Capture antibody: 83995-3-PBS. Detection antibody: 83995-4-PBS. Standard: Eg0632. Range: 0.156-20 ng/mL

Cytometric bead array standard curve of MP00907-3, MOUSE CTLA-4 Recombinant Matched Antibody Pair, PBS Only. Capture antibody: 83995-3-PBS. Detection antibody: 83995-1-PBS. Standard: Eg0632. Range: 0.156-20 ng/mL