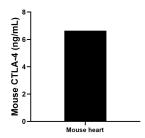

The mean CTLA-4 concentration was determined to be 6.64 ng/mL in mouse heart cell extract based on a 1.20 mg/mL extract load.