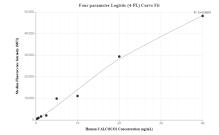

## Selected Validation Data

Cytometric bead array standard curve of MP00945-1, CALCOCO1 Recombinant Matched Antibody Pair, PBS Only. Capture antibody: 84009-2-PBS. Detection antibody: 84009-3-PBS. Standard: Ag13876. Range: 0.313-40 ng/mL