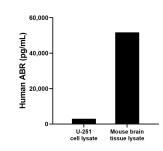

U-251 cell lysate and mouse brain tissue lysate were measured. The human ABR concentration of detected samples was determined to be 2,939.5 pg/mL (based on a 3.30 mg/mL extract load) in U-251 cell lysate and 51,727.8 pg/mL (based on a 4.60 mg/mL extract load) in mouse brain tissue lysate.