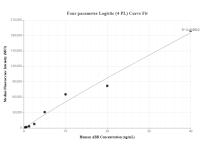

Cytometric bead array standard curve of MP00961-1, ABR Recombinant Matched Antibody Pair, PBS Only. Capture antibody: 84011-1-PBS. Detection antibody: 84011-3-PBS. Standard: Ag29522. Range: 0.313-40 ng/mL