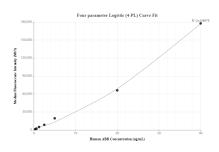

Cytometric bead array standard curve of MP00961-3, ABR Recombinant Matched Antibody Pair, PBS Only. Capture antibody: 84011-1-PBS. Detection antibody: 84011-2-PBS. Standard: Ag29522. Range: 0.313-40 ng/mL