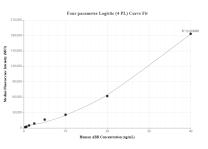

Cytometric bead array standard curve of MP00961-2, ABR Recombinant Matched Antibody Pair, PBS Only. Capture antibody: 84011-4-PBS. Detection antibody: 84011-5-PBS. Standard: Ag29522. Range: 0.313-40 ng/mL