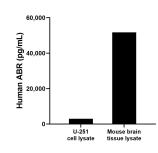

## Selected Validation Data

Sandwich ELISA standard curve of MP00961-4, Human ABR Recombinant Matched Antibody Pair -PBS only. 84011-4-PBS was coated to a plate as the capture antibody and incubated with serial dilutions of standard Ag29522. 84011-1-PBS was HRP conjugated as the detection antibody. Range: 3.91-2500 pg/mL U-251 cell lysate and mouse brain tissue lysate were measured. The human ABR concentration of detected samples was determined to be 2,939.5 pg/mL (based on a 3.30 mg/mL extract load) in U-251 cell lysate and 51,727.8 pg/mL (based on a 4.60 mg/mL extract load) in mouse brain tissue lysate.