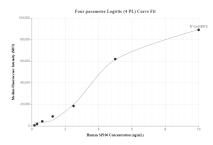

## **Selected Validation Data**

Sandwich ELISA standard curve of MP00964-4, Human SP100 Recombinant Matched Antibody Pair - PBS only. 84012-6-PBS was coated to a plate as the capture antibody and incubated with serial dilutions of standard Ag35193. 84012-1-PBS was HRP conjugated as the detection antibody. Range: 19.5-1250 pg/mL