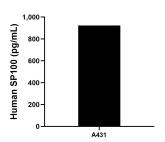

The mean SP100 concentration was determined to be 922.7 pg/mL in A431 cell extract based on a 1.5 mg/mL extract load.

Cytometric bead array standard curve of MP00964-3, SP100 Recombinant Matched Antibody Pair, PBS Only. Capture antibody: 84012-2-PBS. Detection antibody: 84012-1-PBS. Standard: Ag35193. Range: 0.156-10 ng/mL