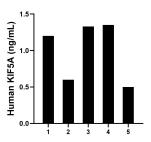

The mean KIF5A concentration was determined to be 10.30 ng/mL in mouse brain cell extract based on a 4.60 mg/mL extract load.

Serum of five individual healthy human donors was measured. The KIF5A concentration of detected samples was determined to be 1.00 ng/mL with a range of 0.50 - 1.35 ng/mL