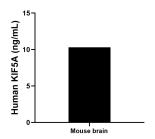

The mean KIF5A concentration was determined to be 10.30 ng/mL in mouse brain cell extract based on a 4.60 mg/mL extract load.

Serum of five individual healthy human donors was measured. The KIF5A concentration of detected samples was determined to be 1.00 ng/mL with a range of 0.50 - 1.35 ng/mL