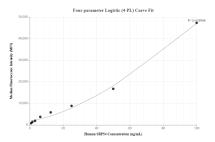

## **Selected Validation Data**

Sandwich ELISA standard curve of MP00955-4, Human SRP54 Recombinant Matched Antibody Pair - PBS only. 84014-2-PBS was coated to a plate as the capture antibody and incubated with serial dilutions of standard Ag2327. 84014-5-PBS was HRP conjugated as the detection antibody. Range: 0.313-20 ng/mL

The mean SRP54 concentration was determined to be 124.39 ng/mL in HeLa cell extract based on a 1.20 mg/mL extract load.

Cytometric bead array standard curve of MP00955-1, SRP54 Recombinant Matched Antibody Pair, PBS Only. Capture antibody: 84014-4-PBS. Detection antibody: 84014-2-PBS. Standard: Ag2327. Range: 0.78-100 ng/mL

Cytometric bead array standard curve of MP00955-2, SRP54 Recombinant Matched Antibody Pair, PBS Only. Capture antibody: 84014-2-PBS. Detection antibody: 84014-3-PBS. Standard: Ag2327. Range: 0.78-100 ng/mL