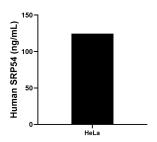

The mean SRP54 concentration was determined to be 124.39 ng/mL in HeLa cell extract based on a 1.20 mg/mL extract load.

Cytometric bead array standard curve of MP00955-1, SRP54 Recombinant Matched Antibody Pair, PBS Only. Capture antibody: 84014-4-PBS. Detection antibody: 84014-2-PBS. Standard: Ag2327. Range: 0.78-100 ng/mL