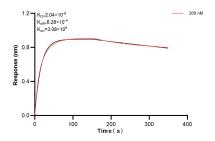

Biolayer interferometry (BLL) kinetic assay of 84017-2-PBS against Human SUMO3 was performed. The affinity constant is 2.04 nM.