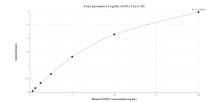

## Selected Validation Data

Sandwich ELISA standard curve of MP00943-2, Human FOXF1 Recombinant Matched Antibody Pair - PBS only. 84020-4-PBS was coated to a plate as the capture antibody and incubated with serial dilutions of standard Ag34266. 84020-5-PBS was HRP conjugated as the detection antibody. Range: 0.313-20 ng/mL