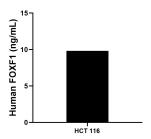

The mean FOXF1 concentration was determined to be 9.82 ng/mL in HCT 116 cell extract based on a 4.80 mg/mL extract load.