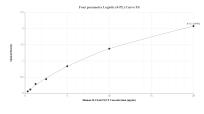

## Selected Validation Data

Sandwich ELISA standard curve of MP00949-2, Human SLC6A6/TAUT Recombinant Matched Antibody Pair - PBS only. 84021-4-PBS was coated to a plate as the capture antibody and incubated with serial dilutions of standard Ag24935. 84021-3-PBS was HRP conjugated as the detection antibody. Range: 0.313-20 ng/mL