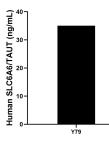

The mean SLC6A6/TAUT concentration was determined to be 35.03 ng/mL in Y79 cell extract based on a 2.40 mg/mL extract load.