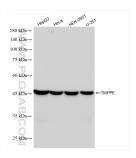

WB, ELISA Species Specificity:

human

Positive Controls:

WB: HepG2 cells, HeLa cells, HEK-293T cells, U-251

**Purification Method:** 

Protein A purification

Recommended Dilutions:

WB 1:2000-1:10000

## Selected Validation Data

Various lysates were subjected to SDS PAGE followed by western blot with 84028-2-RR (TMPPE antibody) at dilution of 1:5000 incubated at room temperature for 1.5 hours.

Biolayer interferometry (BLL) kinetic assays of 84028-2-RR against Human TMPPE were performed. The affinity constant is 82.2 pM.