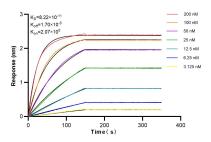

## Selected Validation Data

Various lysates were subjected to SDS PAGE followed by western blot with 84028-2-RR (TMPPE antibody) at dilution of 1:5000 incubated at room temperature for 1.5 hours.

Biolayer interferometry (BLL) kinetic assays of 84028-2-RR against Human TMPPE were performed. The affinity constant is 82.2 pM.