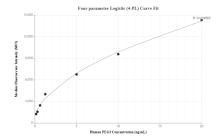

## Selected Validation Data

Cytometric bead array standard curve of MP00940-3, PEG3 Recombinant Matched Antibody Pair, PBS Only. Capture antibody: 84030-1-PBS. Detection antibody: 84030-4-PBS. Standard: Ag20132. Range: 0.156-20 ng/mL