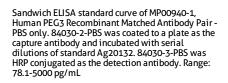

## **Selected Validation Data**

HepG2 cell lysate was measured. The human PEG3 concentration of detected samples was determined to be 20.63 ng/mL (based on a 5.0 mg/mL extract load)

Cytometric bead array standard curve of MP00940-1, PEG3 Recombinant Matched Antibody Pair, PBS Only. Capture antibody: 84030-2-PBS. Detection antibody: 84030-3-PBS. Standard: Ag20132. Range: 0.156-20 ng/mL