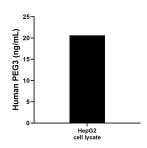

## **Selected Validation Data**

HepG2 cell lysate was measured. The human PEG3 concentration of detected samples was determined to be 20.63 ng/mL (based on a 5.0 mg/mL extract load)

Cytometric bead array standard curve of MP00940-1, PEG3 Recombinant Matched Antibody Pair, PBS Only. Capture antibody: 84030-2-PBS. Detection antibody: 84030-3-PBS. Standard: Ag20132. Range: 0.156-20 ng/mL