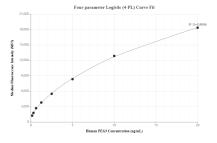

## Selected Validation Data

Cytometric bead array standard curve of MP00940-2, PEG3 Recombinant Matched Antibody Pair, PBS Only. Capture antibody: 84030-2-PBS. Detection antibody: 84030-4-PBS. Standard:null. Range: null.

Cytometric bead array standard curve of MP00940-2, PEG3 Recombinant Matched Antibody Pair, PBS Only. Capture antibody: 84030-2-PBS. Detection antibody: 84030-4-PBS. Standard: Ag20132. Range: 0.156-20 ng/mL