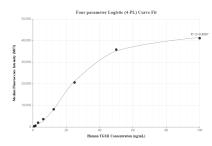

## Selected Validation Data

Cytometric bead array standard curve of MP00951-1, TGM1 Recombinant Matched Antibody Pair, PBS Only. Capture antibody: 84032-2-PBS. Detection antibody: 84032-1-PBS. Standard: Ag17969. Range: 0.781-100 ng/mL