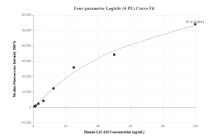

## Selected Validation Data

Cytometric bead array standard curve of MP00954-2, L1CAM Recombinant Matched Antibody Pair, PBS Only. Capture antibody: 84034-1-PBS. Detection antibody: 84034-3-PBS. Standard: Eg0209. Range: 0.781-100 ng/mL