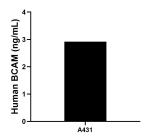

The mean BCAM concentration was determined to be 2.92 ng/mL in A431 cell extract based on a 1.50 mg/mL extract load.