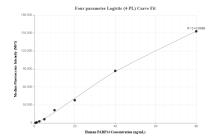

## **Selected Validation Data**

Cytometric bead array standard curve of MP00966-1, PARP14 Recombinant Matched Antibody Pair, PBS Only. Capture antibody: 84039-3-PBS. Detection antibody: 84039-2-PBS. Standard: Ag35007. Range: 0.625-80 ng/mL

Cytometric bead array standard curve of MP00966-2, PARP14 Recombinant Matched Antibody Pair, PBS Only. Capture antibody: 84039-3-PBS. Detection antibody: 84039-1-PBS. Standard: Ag35007. Range: 1.25-80 ng/mL