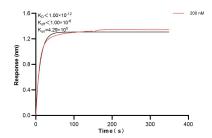

Biolayer interferometry (BLI) kinetic assay of 84039-3-PBS against Human PARP14 was performed. The affinity constant is below 1 pM.