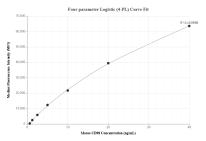

Cytometric bead array standard curve of MP00969-1, MOUSE CD98/SLC3A2 Recombinant Matched Antibody Pair, PBS Only. Capture antibody: 84040-2-PBS. Detection antibody: 84040-4-PBS. Standard: Eg1374. Range: 0.625-40 ng/mL