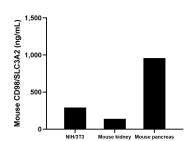

The mean CD98/SLC3A2 concentration was determined to be 291.1 ng/mL in NIH/3T3 cell extract based on a 4.0 mg/mL extract load, 140.2 ng/mL in mouse kidney cell extract based on a 3.1 mg/mL extract load and 958.6 ng/mL in mouse pancreas cell extract based on a 2.3 mg/mL extract load.