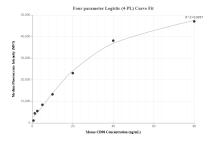

## Selected Validation Data

Cytometric bead array standard curve of MP00970-2, PRC 1 Recombinant Matched Antibody Pair, PBS Only. Capture antibody: 84041-2-PBS. Detection antibody: 84041-3-PBS. Standard:null. Range: null.

Cytometric bead array standard curve of MP00970-2, PRC1 Recombinant Matched Antibody Pair, PBS Only. Capture antibody: 84041-2-PBS. Detection antibody: 84041-3-PBS. Standard: Ag8028. Range: 0.625-80 ng/mL