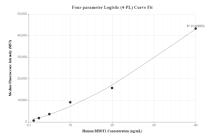

Cytometric bead array standard curve of MP01000-2, MIRO 1/RHOT1 Recombinant Matched Antibody Pair, PBS Only. Capture antibody: 84055-2-PBS. Detection antibody: 84055-1-PBS. Standard: Ag15605. Range: 0.313-40 ng/mL

Cytometric bead array standard curve of MP01000-3, MIRO 1/RHOT1 Recombinant Matched Antibody Pair, PBS Only. Capture antibody: 84055-2-PBS. Detection antibody: 84055-4-PBS. Standard: Ag15605. Range: 1.25-40 ng/mL