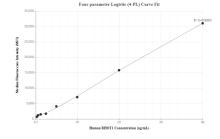

## **Selected Validation Data**

Cytometric bead array standard curve of MP01000-1, MIRO 1/RHOT1 Recombinant Matched Antibody Pair, PBS Only. Capture antibody: 84055-3-PBS. Detection antibody: 84055-2-PBS. Standard: Ag15605. Range: 0.313-40 ng/mL