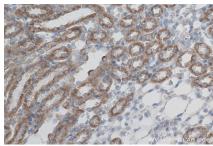

Immunohistochemical analysis of paraffinembedded mouse kidney tissue slide using 84055-5-RR (MIRO 1 antibody) at dilution of 1:200 (under 40x lens). Heat mediated antigen retrieval with Tris-EDTA buffer (pH 9.0). This data was developed using the same antibody clone with 84055-5-PBS in a different storage buffer formulation.