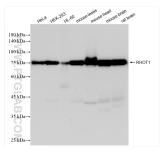

## Selected Validation Data

Various lysates were subjected to SDS PAGE followed by western blot with 84055-5-RR (MIRO1 antibody) at dilution of 1:10000 incubated at room temperature for 1.5 hours. This data was developed using the same antibody clone with 84055-5-PBS in a different storage buffer formulation.