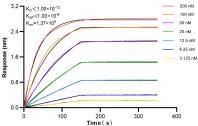

Biolayer interferometry (BLL) kinetic assays of 83945-5-RR against Human RHOT1 were performed. The affinity constant is below 1 pM.