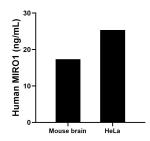

The mean MIRO 1 concentration was determined to be 17.32 ng/mL in mouse brain cell extract based on a 4.60 mg/mL extract load and 25.35 ng/mL in HeLa cell extract based on a 4.60 mg/mL extract load