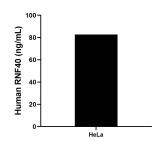

## **Selected Validation Data**

The mean RNF 40 concentration was determined to be 82.72 ng/mL in HeLa cell extract based on a 2.0 mg/mL extract load.

Cytometric bead array standard curve of MP00974-1, RNF 40 Recombinant Matched Antibody Pair, PBS Only. Capture antibody: 84058-1-PBS. Detection antibody: 84058-3-PBS. Standard: Ag8047. Range: 0.156-20 ng/mL