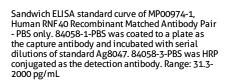

## **Selected Validation Data**

The mean RNF 40 concentration was determined to be 82.72 ng/mL in HeLa cell extract based on a 2.0 mg/mL extract load.

Cytometric bead array standard curve of MP00974-1, RNF 40 Recombinant Matched Antibody Pair, PBS Only. Capture antibody: 84058-1-PBS. Detection antibody: 84058-3-PBS. Standard: Ag8047. Range: 0.156-20 ng/mL